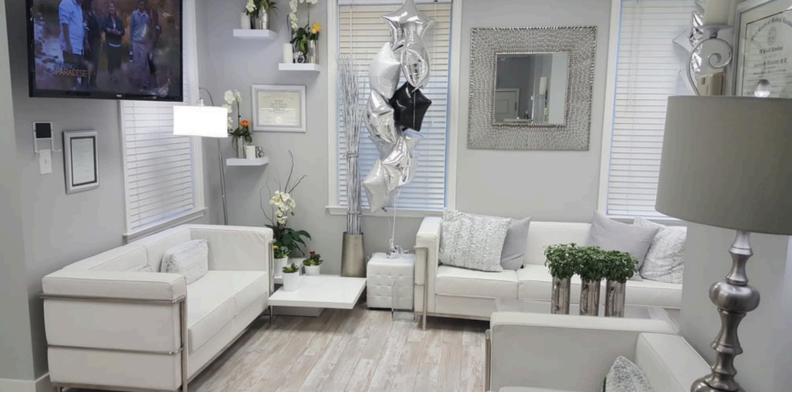

## **ABOUT US**

Upon entering <u>OneCarespa</u>, you walk into our beautiful and relaxing waiting room- complete with plush couches, chairs, a relaxing fountain, dim lighting, and light music. It is the perfect area to wind down before your appointment. In the waiting area we also have our Demo-Kitchen, this is where we will be holding Healthy Cooking Seminars in the near future. As you turn down the hallway you will see that we have 5 treatment rooms, all with their own theme and treatment machine. Each room has a flat screen tv, that plays soothing music throughout your treatment, and a comfy treatment chair.

Make sure to ask one of the staff which room is their favorite! After passing the first set of treatment rooms you will see one of our 2 relaxation rooms. Relaxation Rooms are just that, an area to relax before or after your treatment. We have 3 restrooms on property, one being a master bath with a full walk-in waterfall shower, which you can use before or after your treatment. After your treatment you will make your way to our checkout area, where you can purchase your products and schedule your next treatment.